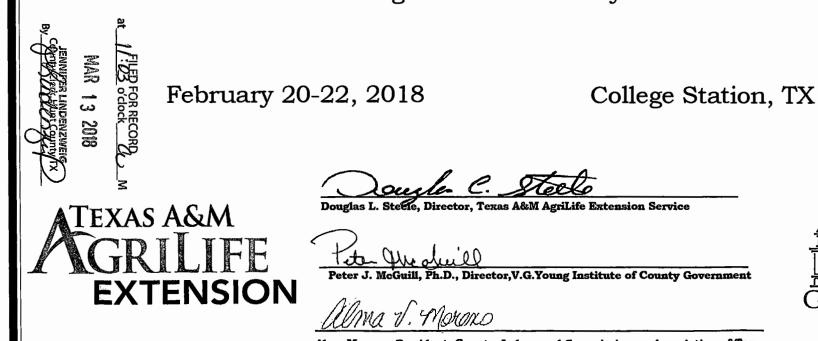

20 FT. MANUFACTURED GN LIVESTOCK TRAILER VIN # REMOVED

SAID PROPERTY IS NOW IN THE POSSESSION OR CONTROL OF \_\_\_\_\_HUNT COUNTY SHERIFF'S OFFICE\_\_\_\_\_\_\_FOR SAFEKEEPING UNITL A DETERMINATION CAN BE MADE BY A COURT HAVING JURISDICTION AND VENUE AS TO THE POSSESSION OR PROPER DISPOSITION OF THE PROPERTY.